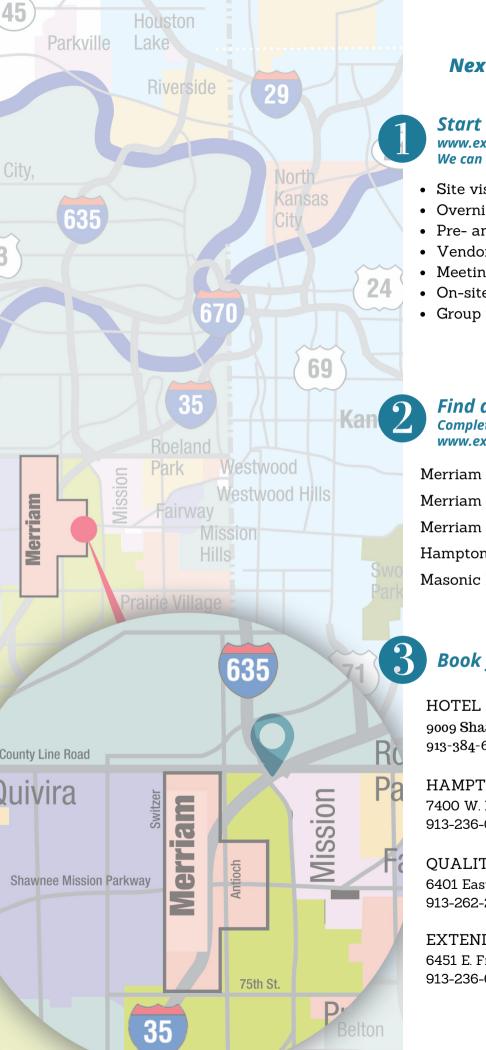

## MEET IN MERRIAM... Next door neighbor to Kansas City!

## Start with the CVB:

www.exploremerriam.com // 913.403.8999 We can help you with...

- Site visit and selection
- Overnight group blocks at local hotels
- Pre- and post-event activity recommendations
- Vendor and supplier referrals
- Meeting and event promotion
- On-site registration services
- Group welcome by request

#### **Find a venue...** Complete the request for proposal at www.exploremerriam.com/meet

Merriam Historic Plaza: 30 capacity Merriam Community Training Room: 112 capacity Merriam Community Center: up to 250 capacity Hampton Inn & Suites: 40 capacity Masonic Lodge: 100 capacity

## Book your lodging in Merriam...

HOTEL LOTUS 9009 Shawnee Mission Pkwy. 913-384-6000

#### HAMPTON INN & SUITES 7400 W. Frontage Road

7400 W. Frontage Road 913-236-0465

QUALITY INN 6401 East Frontage Road 913-262-2622

EXTENDED STAY AMERICA 6451 E. Frontage Road 913-236-6006